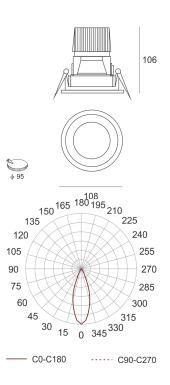

• IP: 20

• Color temperature: 2700-3500

• Luminous flux: 840 lm

| Name Co | Code Colour | Voltage<br>supply | Luminaire<br>wattage | Light source<br>type | Luminous flux |  |
|---------|-------------|-------------------|----------------------|----------------------|---------------|--|
|---------|-------------|-------------------|----------------------|----------------------|---------------|--|

| GALA LED 13<br>AS | 9241080 | AS | 350mA | 13W | LED | 840 lm | 3))))K                 |
|-------------------|---------|----|-------|-----|-----|--------|------------------------|
|                   |         |    |       |     |     |        | nowoczesne oświetlenie |