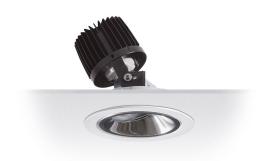

• IP: 20

• Color temperature: 2700-3500

• Luminous flux: 840 lm

| Name Co | Code Colour | Voltage<br>supply | Luminaire<br>wattage | Light source<br>type | Luminous flux |  |
|---------|-------------|-------------------|----------------------|----------------------|---------------|--|
|---------|-------------|-------------------|----------------------|----------------------|---------------|--|

| GALA LED 13<br>AS | 9241080 | AS | 350mA | 13W | LED | 840 lm | 3))))K                 |
|-------------------|---------|----|-------|-----|-----|--------|------------------------|
|                   |         |    |       |     |     |        | nowoczesne oświetlenie |