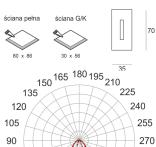

285 300 315

• IP: 20

75

- Color temperature: 2700-3500
- Luminous flux: 37 lm

| Name | Code | Colour | Voltage<br>supply | Luminaire<br>wattage | Light source<br>type | Luminous flux |  |
|------|------|--------|-------------------|----------------------|----------------------|---------------|--|
|------|------|--------|-------------------|----------------------|----------------------|---------------|--|