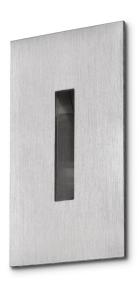

| SLIMGO AS | 2102685 | AS | 230V | 4W | LED | 37 lm | 3111,6                                |
|-----------|---------|----|------|----|-----|-------|---------------------------------------|
|           |         |    |      |    |     | G     | now <mark>oczesne oświetle</mark> nie |