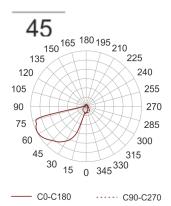

35

• IP: 54

• Color temperature: 2700-3500

• Luminous flux: 73 lm

| Name | Code | Colour | Voltage<br>supply | Luminaire<br>wattage | Light source<br>type | Luminous flux |  |
|------|------|--------|-------------------|----------------------|----------------------|---------------|--|
|------|------|--------|-------------------|----------------------|----------------------|---------------|--|

| TONGO AS | 2105685 | AS | 700mA | 1x2,2W | LED | 73 lm | 31112                                 |
|----------|---------|----|-------|--------|-----|-------|---------------------------------------|
|          |         |    |       |        |     | G     | nowo <mark>czesne oświetlen</mark> ie |