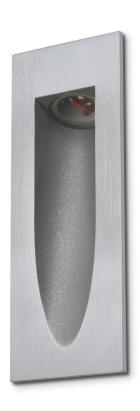

35

• IP: 54

• Color temperature: 2700-3500

• Luminous flux: 73 lm

| Name | Code | Colour | Voltage<br>supply | Luminaire<br>wattage | Light source<br>type | Luminous flux |  |
|------|------|--------|-------------------|----------------------|----------------------|---------------|--|
|------|------|--------|-------------------|----------------------|----------------------|---------------|--|

| TONGO AS | 2105685 | AS | 700mA | 1x2,2W | LED | 73 lm | 31112                                 |
|----------|---------|----|-------|--------|-----|-------|---------------------------------------|
|          |         |    |       |        |     | G     | nowo <mark>czesne oświetlen</mark> ie |